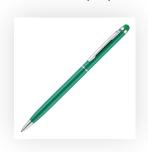

Your Ref: Quantity: Product Code: TPC442902
Our Ref: Version: 1 Product Colour: GREEN

## **PANTONE REFERENCE(S)**

ARTWORK SCALE 100% Rotary Engrave Area: 45mm x 15mm

Product Image for visualisation - colours may vary

The dashed line is to demonstrate print area and will not appear on your printed item